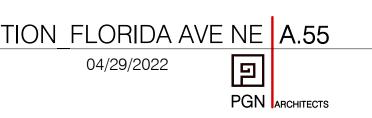

### 3. NICHIHA\_DESIGN SERIES\_FOG

\* MINMUM CLEAR SPACE FROM OUTER EDGE OF THE CURB TO THE OUTER FACE OF ALL PROJECTIONS AND STEPS SHALL BE **15** FOR <u>STREETS</u> MORE TAKIN OF FEET WIDE. THE TERM " <u>STREET</u> SHALL INCLUDE THE PUBLIC THOROUGHFARE AND ANY ADJOINING BUILDING RESTRICTION AREAS. (12A DCMR 3202.7.1)