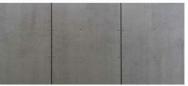

### 3. NICHIHA\_DESIGN SERIES\_FOG

\* MINMUM CLEAR SPACE FROM OUTER EDGE OF THE CURB TO THE OUTER FACE OF ALL PROJECTIONS AND STEPS SHALL BE **15** FOR <u>STREETS</u> MORE TAKIN OF FEET WIDE. THE TERM " <u>STREET</u> SHALL INCLUDE THE PUBLIC THOROUGHFARE AND ANY ADJOINING BUILDING RESTRICTION AREAS. (12A DCMR 3202.7.1)