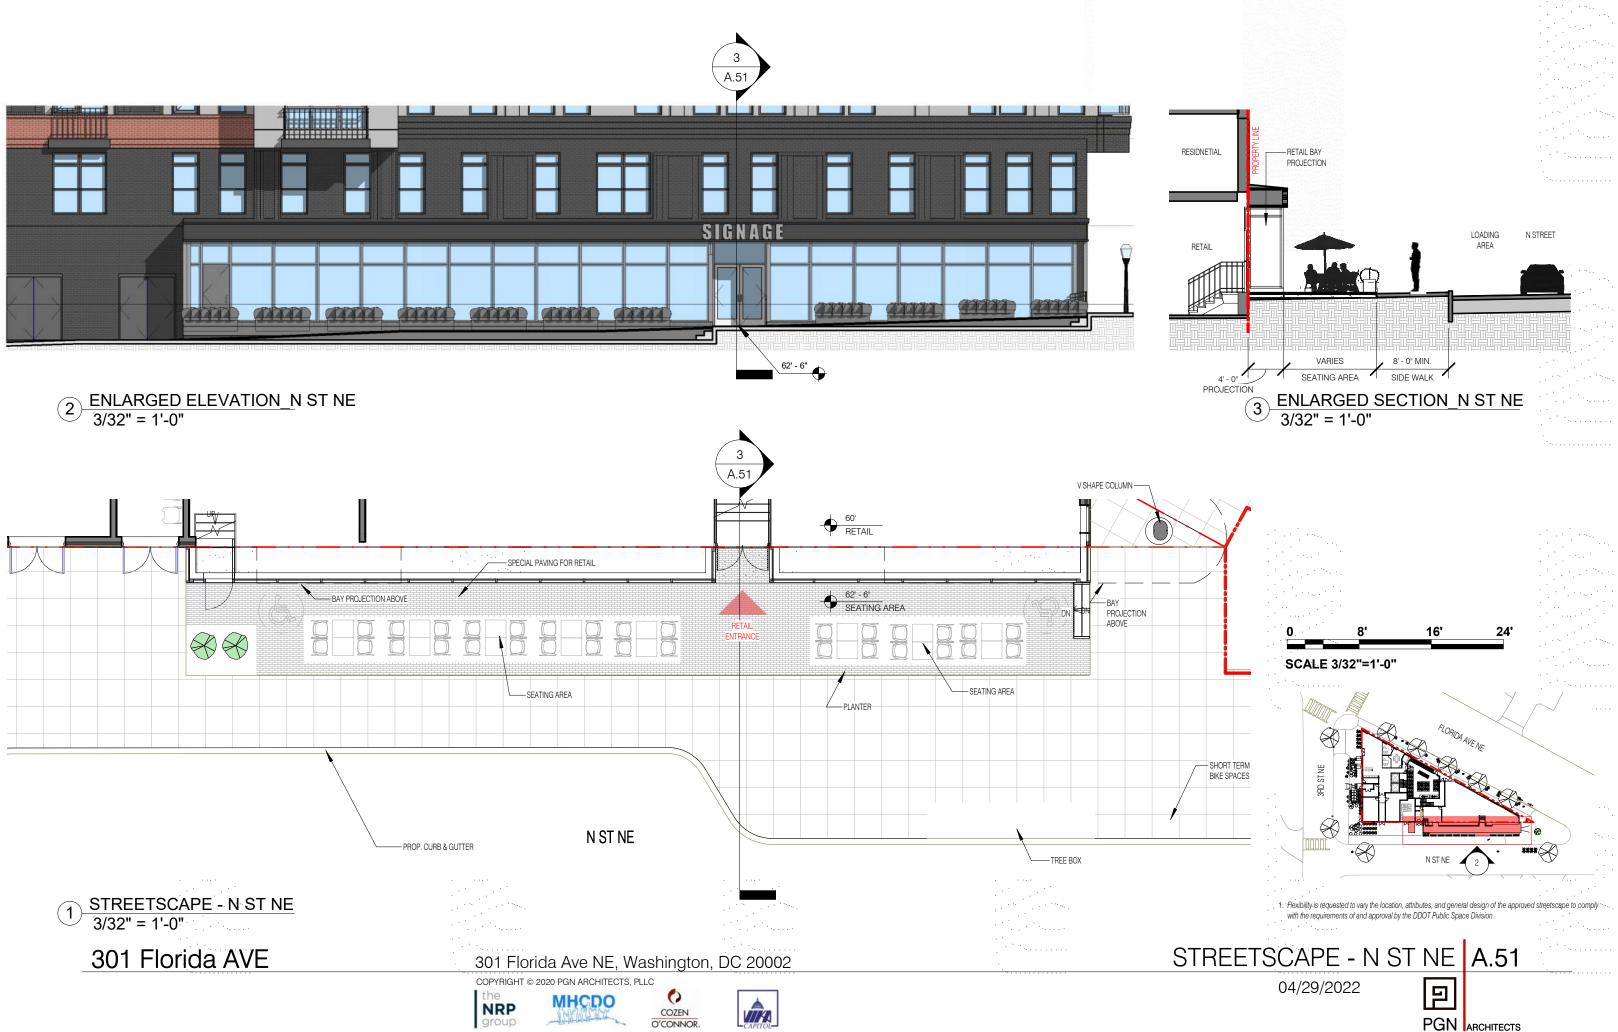

### 3. NICHIHA\_DESIGN SERIES\_FOG

\* MINMUM CLEAR SPACE FROM OUTER EDGE OF THE CURB TO THE OUTER FACE OF ALL PROJECTIONS AND STEPS SHALL BE **15** FOR <u>STREETS</u> MORE TAKIN OF FEET WIDE. THE TERM " <u>STREET</u> SHALL INCLUDE THE PUBLIC THOROUGHFARE AND ANY ADJOINING BUILDING RESTRICTION AREAS. (12A DCMR 3202.7.1)