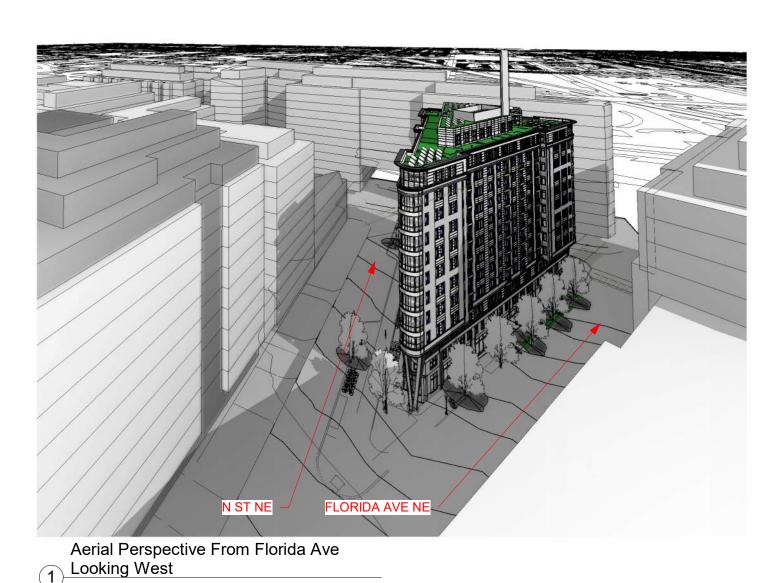

UTER FACE OF ALL PROJECTIONS AND STEPS SHALL BE **15** FOR <u>STREETS</u> MORE TAKIN OF FEET WIDE. THE TERM " <u>STREET</u> SHALL INCLUDE THE PUBLIC THOROUGHFARE AND ANY ADJOINING BUILDING RESTRICTION AREAS. (12A DCMR 3202.7.1)







### 301 Florida AVE

301 Florida Ave NE, Washington, DC 20002

COPYRIGHT © 2020 PGN ARCHITECTS, PLLC















































PGN ARCHITECTS



301 Florida AVE

301 Florida Ave NE, Washington, DC 20002



COPYRIGHT © 2020 PGN ARCHITECTS, PLLC





2 Persp From Florida Ave Looking East

## 301 Florida AVE

301 Florida Ave NE, Washington, DC 20002



COPYRIGHT © 2020 PGN ARCHITECTS, PLLC the NRP group









301 Florida Ave NE, Washington, DC 20002

COPYRIGHT © 2020 PGN ARCHITECTS, PLLC COZEN O'CONNOR. the NRP group MHCDO

















2 Persp From Florida Ave Looking North-East

### 301 Florida AVE

301 Florida Ave NE, Washington, DC 20002

COPYRIGHT © 2020 PGN ARCHITECTS, PLLC







# VIGNETTES THIRD KEY PLAN 1" = 100'-0"