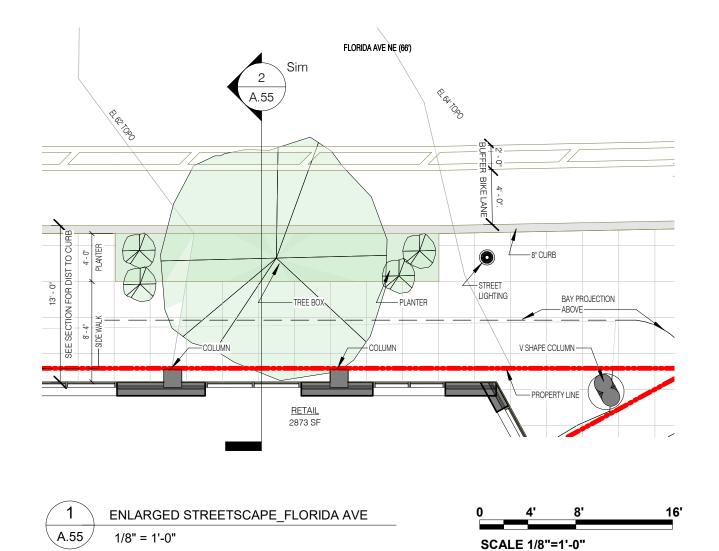

### 3. NICHIHA\_DESIGN SERIES\_FOG

\* MINMUM CLEAR SPACE FROM OUTER EDGE OF THE CURB TO THE OUTER FACE OF ALL PROJECTIONS AND STEPS SHALL BE **15** FOR <u>STREETS</u> MORE TAKIN OF FEET WIDE. THE TERM " <u>STREET</u> SHALL INCLUDE THE PUBLIC THOROUGHFARE AND ANY ADJOINING BUILDING RESTRICTION AREAS. (12A DCMR 3202.7.1)