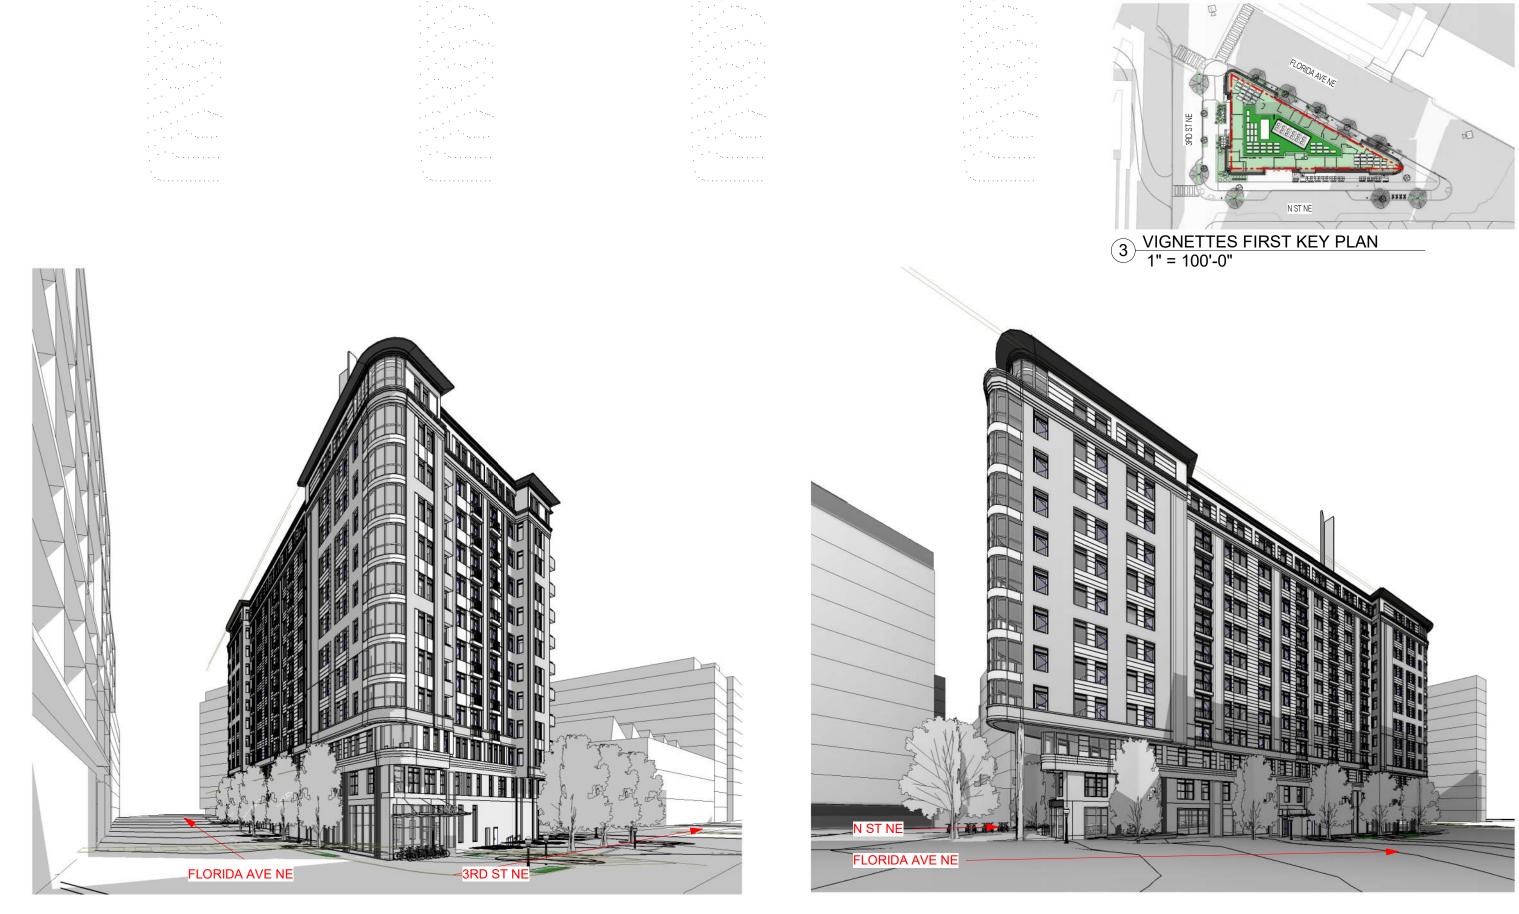

1. CONTINENTAL BRICK COMPANY

C. RUNNING BOND STANDARD BRICK





5. METAL BALCONY / JULIETTE RAILING



6. METAL COPING SYSTEM

C. RUNNING BOND STANDARD BRICK



### 3. NICHIHA\_DESIGN SERIES\_FOG























\* MINMUM CLEAR SPACE FROM OUTER EDGE OF THE CURB TO THE OUTER FACE OF ALL PROJECTIONS AND STEPS SHALL BE **15** FOR <u>STREETS</u> MORE TAKIN OF FEET WIDE. THE TERM " <u>STREET</u> SHALL INCLUDE THE PUBLIC THOROUGHFARE AND ANY ADJOINING BUILDING RESTRICTION AREAS. (12A DCMR 3202.7.1)







### 301 Florida AVE

301 Florida Ave NE, Washington, DC 20002

COPYRIGHT © 2020 PGN ARCHITECTS, PLLC















































PGN ARCHITECTS



301 Florida AVE

301 Florida Ave NE, Washington, DC 20002



COPYRIGHT © 2020 PGN ARCHITECTS, PLLC





2 Persp From Florida Ave Looking East

## 301 Florida AVE

301 Florida Ave NE, Washington, DC 20002



COPYRIGHT © 2020 PGN ARCHITECTS, PLLC the NRP group









301 Florida Ave NE, Washington, DC 20002

COPYRIGHT © 2020 PGN ARCHITECTS, PLLC COZEN O'CONNOR. the NRP group MHCDO

















2 Persp From Florida Ave Looking North-East

### 301 Florida AVE

301 Florida Ave NE, Washington, DC 20002

COPYRIGHT © 2020 PGN ARCHITECTS, PLLC







# VIGNETTES THIRD KEY PLAN 1" = 100'-0"