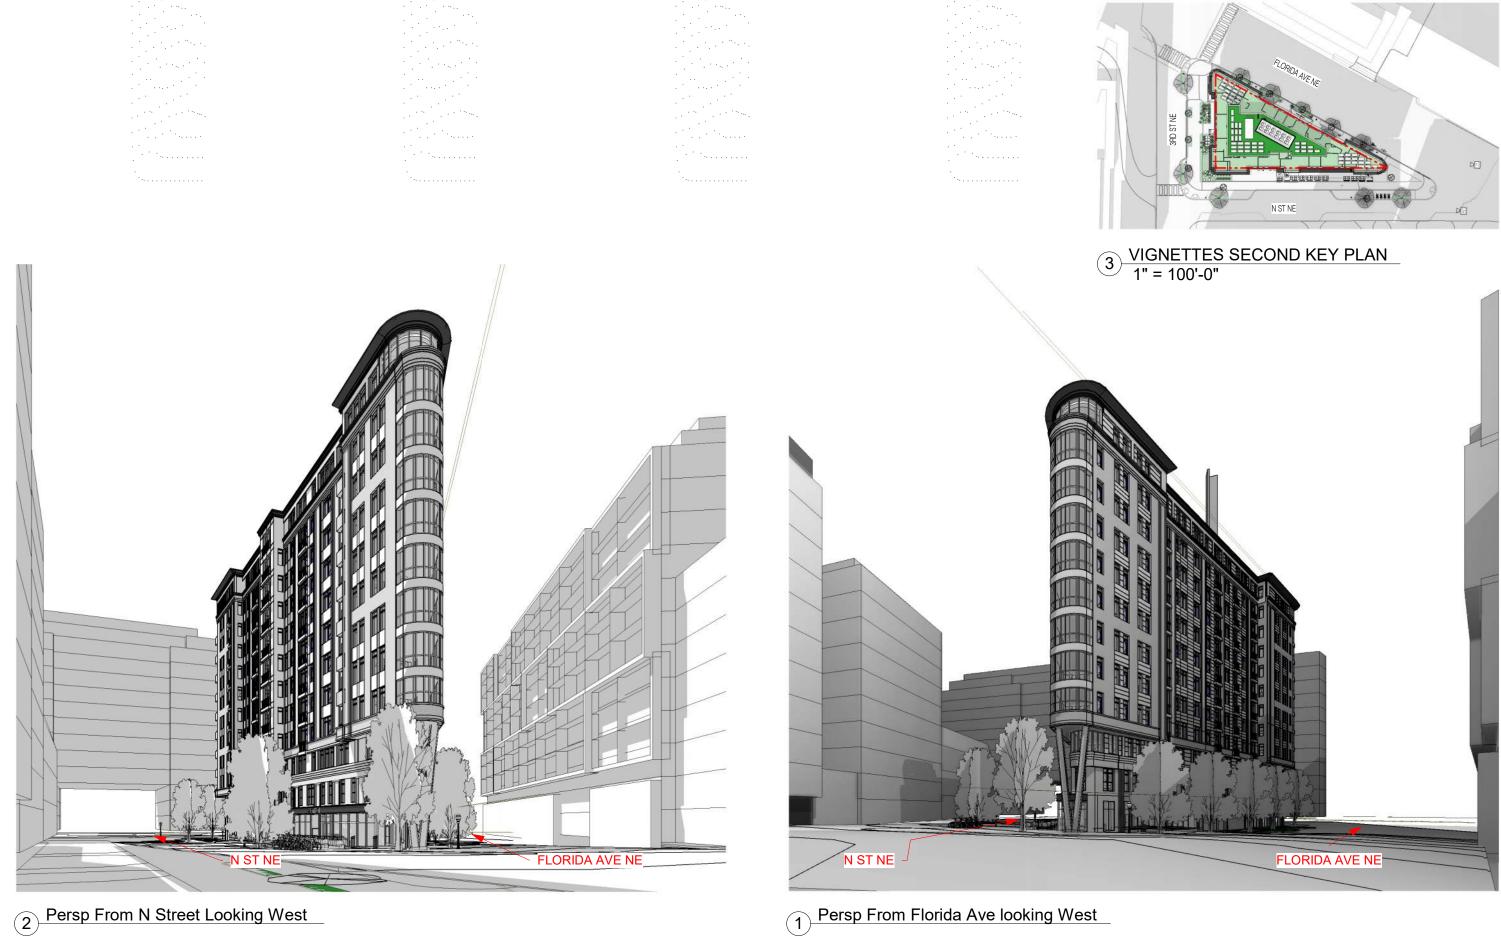

TANDARD BRICK



### 3. NICHIHA\_DESIGN SERIES\_FOG























\* MINMUM CLEAR SPACE FROM OUTER EDGE OF THE CURB TO THE OUTER FACE OF ALL PROJECTIONS AND STEPS SHALL BE **15** FOR <u>STREETS</u> MORE TAKIN OF FEET WIDE. THE TERM " <u>STREET</u> SHALL INCLUDE THE PUBLIC THOROUGHFARE AND ANY ADJOINING BUILDING RESTRICTION AREAS. (12A DCMR 3202.7.1)







### 301 Florida AVE

301 Florida Ave NE, Washington, DC 20002

COPYRIGHT © 2020 PGN ARCHITECTS, PLLC















































PGN ARCHITECTS



301 Florida AVE

301 Florida Ave NE, Washington, DC 20002



COPYRIGHT © 2020 PGN ARCHITECTS, PLLC





2 Persp From Florida Ave Looking East

## 301 Florida AVE

301 Florida Ave NE, Washington, DC 20002



COPYRIGHT © 2020 PGN ARCHITECTS, PLLC the NRP group









301 Florida Ave NE, Washington, DC 20002

COPYRIGHT © 2020 PGN ARCHITECTS, PLLC COZEN O'CONNOR. the NRP group MHCDO

















2 Persp From Florida Ave Looking North-East

### 301 Florida AVE

301 Florida Ave NE, Washington, DC 20002

COPYRIGHT © 2020 PGN ARCHITECTS, PLLC







# VIGNETTES THIRD KEY PLAN 1" = 100'-0"