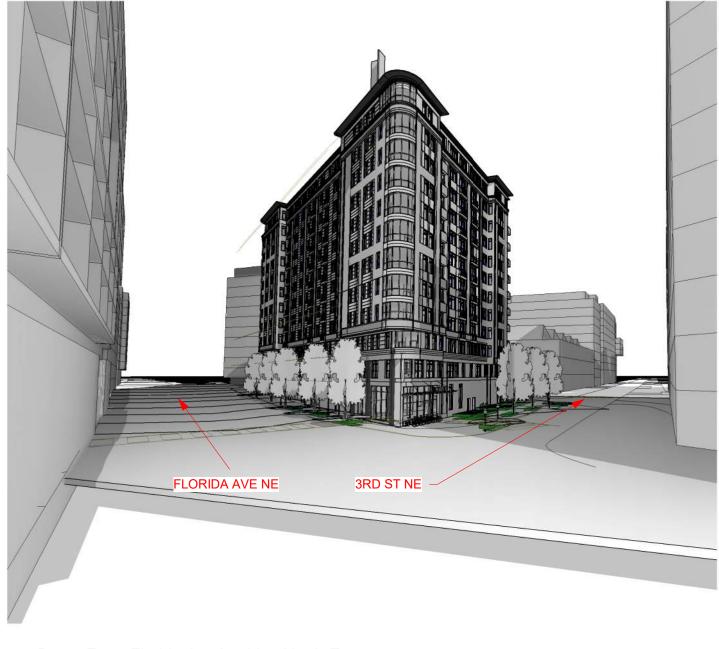

OUTER FACE OF ALL PROJECTIONS AND STEPS SHALL BE **15** FOR <u>STREETS</u> MORE TAKIN OF FEET WIDE. THE TERM " <u>STREET</u> SHALL INCLUDE THE PUBLIC THOROUGHFARE AND ANY ADJOINING BUILDING RESTRICTION AREAS. (12A DCMR 3202.7.1)







### 301 Florida AVE

301 Florida Ave NE, Washington, DC 20002

COPYRIGHT © 2020 PGN ARCHITECTS, PLLC















































PGN ARCHITECTS



301 Florida AVE

301 Florida Ave NE, Washington, DC 20002



COPYRIGHT © 2020 PGN ARCHITECTS, PLLC





2 Persp From Florida Ave Looking East

## 301 Florida AVE

301 Florida Ave NE, Washington, DC 20002



COPYRIGHT © 2020 PGN ARCHITECTS, PLLC the NRP group









301 Florida Ave NE, Washington, DC 20002

COPYRIGHT © 2020 PGN ARCHITECTS, PLLC COZEN O'CONNOR. the NRP group MHCDO

















2 Persp From Florida Ave Looking North-East

### 301 Florida AVE

301 Florida Ave NE, Washington, DC 20002

COPYRIGHT © 2020 PGN ARCHITECTS, PLLC







# VIGNETTES THIRD KEY PLAN 1" = 100'-0"