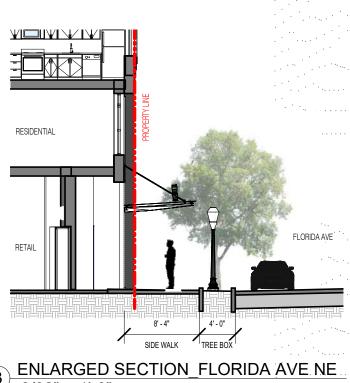

### 3. NICHIHA\_DESIGN SERIES\_FOG

\* MINMUM CLEAR SPACE FROM OUTER EDGE OF THE CURB TO THE OUTER FACE OF ALL PROJECTIONS AND STEPS SHALL BE **15** FOR <u>STREETS</u> MORE TAKIN OF FEET WIDE. THE TERM " <u>STREET</u> SHALL INCLUDE THE PUBLIC THOROUGHFARE AND ANY ADJOINING BUILDING RESTRICTION AREAS. (12A DCMR 3202.7.1)