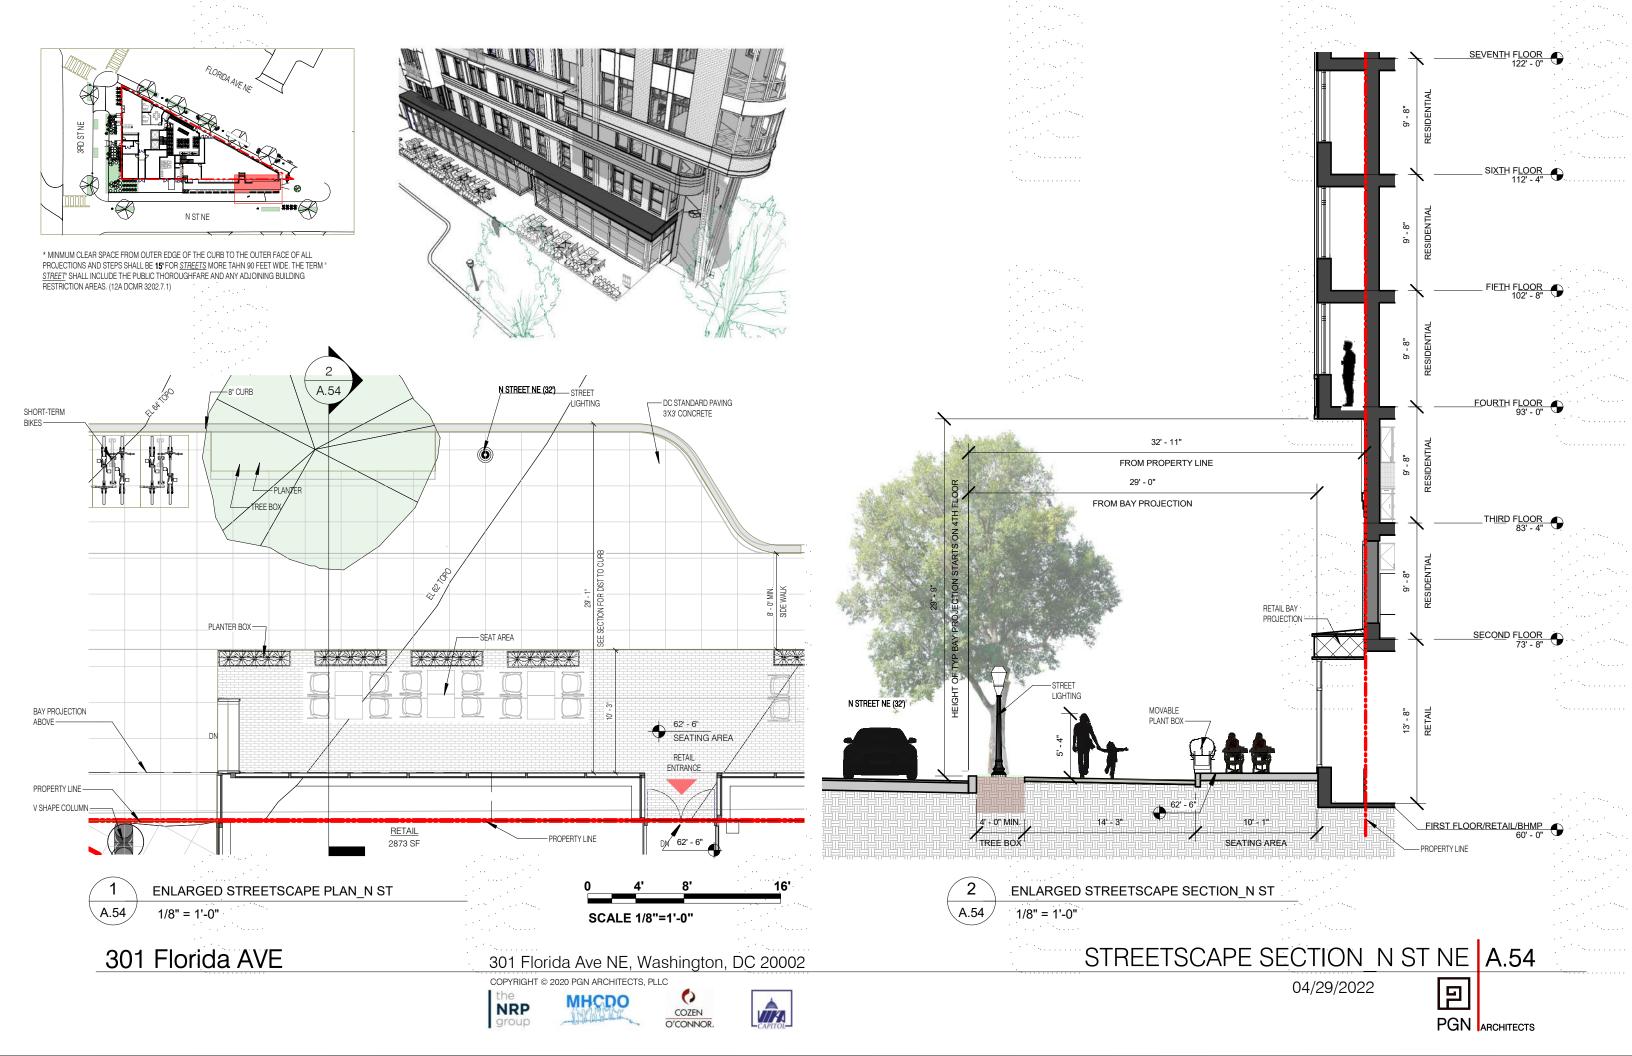

### 3. NICHIHA\_DESIGN SERIES\_FOG

\* MINMUM CLEAR SPACE FROM OUTER EDGE OF THE CURB TO THE OUTER FACE OF ALL PROJECTIONS AND STEPS SHALL BE **15** FOR <u>STREETS</u> MORE TAKIN OF FEET WIDE. THE TERM " <u>STREET</u> SHALL INCLUDE THE PUBLIC THOROUGHFARE AND ANY ADJOINING BUILDING RESTRICTION AREAS. (12A DCMR 3202.7.1)

# VIGNETTES THIRD KEY PLAN 1" = 100'-0"