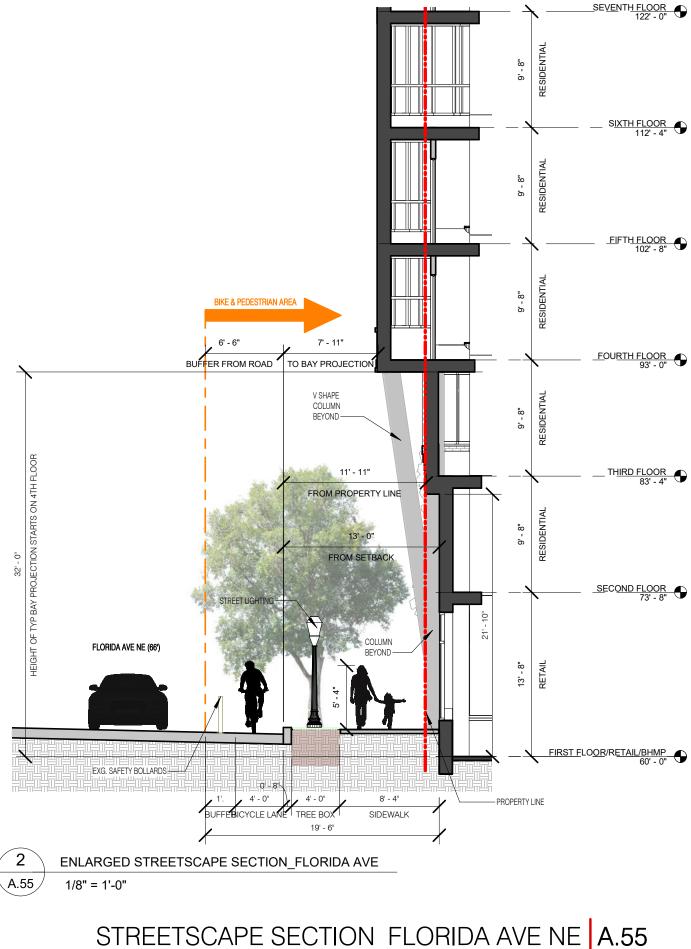

1. CONTINENTAL BRICK COMPANY

C. RUNNING BOND STANDARD BRICK





5. METAL BALCONY / JULIETTE RAILING



6. METAL COPING SYSTEM

C. RUNNING BOND STANDARD BRICK



### 3. NICHIHA\_DESIGN SERIES\_FOG























\* MINMUM CLEAR SPACE FROM OUTER EDGE OF THE CURB TO THE OUTER FACE OF ALL PROJECTIONS AND STEPS SHALL BE **15** FOR <u>STREETS</u> MORE TAKIN OF FEET WIDE. THE TERM " <u>STREET</u> SHALL INCLUDE THE PUBLIC THOROUGHFARE AND ANY ADJOINING BUILDING RESTRICTION AREAS. (12A DCMR 3202.7.1)







### 301 Florida AVE

301 Florida Ave NE, Washington, DC 20002

COPYRIGHT © 2020 PGN ARCHITECTS, PLLC















































PGN ARCHITECTS



301 Florida AVE

301 Florida Ave NE, Washington, DC 20002



COPYRIGHT © 2020 PGN ARCHITECTS, PLLC





2 Persp From Florida Ave Looking East

## 301 Florida AVE

301 Florida Ave NE, Washington, DC 20002



COPYRIGHT © 2020 PGN ARCHITECTS, PLLC the NRP group









301 Florida Ave NE, Washington, DC 20002

COPYRIGHT © 2020 PGN ARCHITECTS, PLLC COZEN O'CONNOR. the NRP group MHCDO

















2 Persp From Florida Ave Looking North-East

### 301 Florida AVE

301 Florida Ave NE, Washington, DC 20002

COPYRIGHT © 2020 PGN ARCHITECTS, PLLC







# VIGNETTES THIRD KEY PLAN 1" = 100'-0"