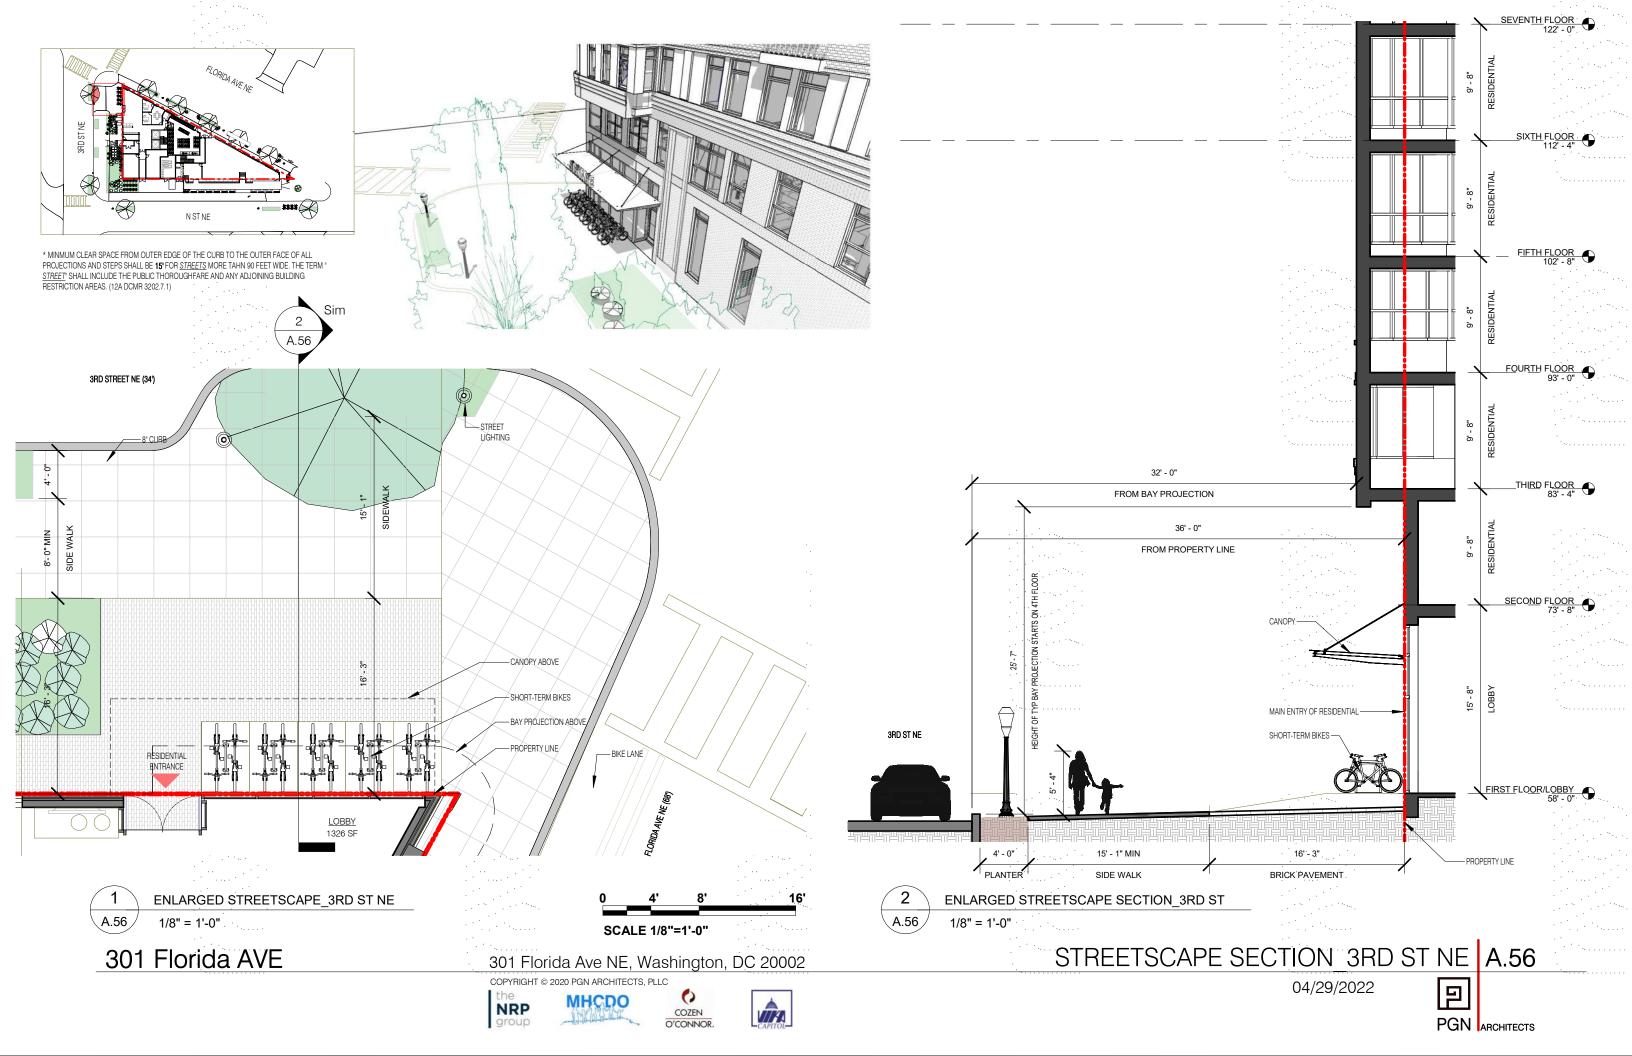

### 3. NICHIHA\_DESIGN SERIES\_FOG

\* MINMUM CLEAR SPACE FROM OUTER EDGE OF THE CURB TO THE OUTER FACE OF ALL PROJECTIONS AND STEPS SHALL BE **15** FOR <u>STREETS</u> MORE TAKIN OF FEET WIDE. THE TERM " <u>STREET</u> SHALL INCLUDE THE PUBLIC THOROUGHFARE AND ANY ADJOINING BUILDING RESTRICTION AREAS. (12A DCMR 3202.7.1)

### 301 Florida AVE

301 Florida Ave NE, Washington, DC 20002

COPYRIGHT © 2020 PGN ARCHITECTS, PLLC

PGN ARCHITECTS

301 Florida AVE

301 Florida Ave NE, Washington, DC 20002

COPYRIGHT © 2020 PGN ARCHITECTS, PLLC