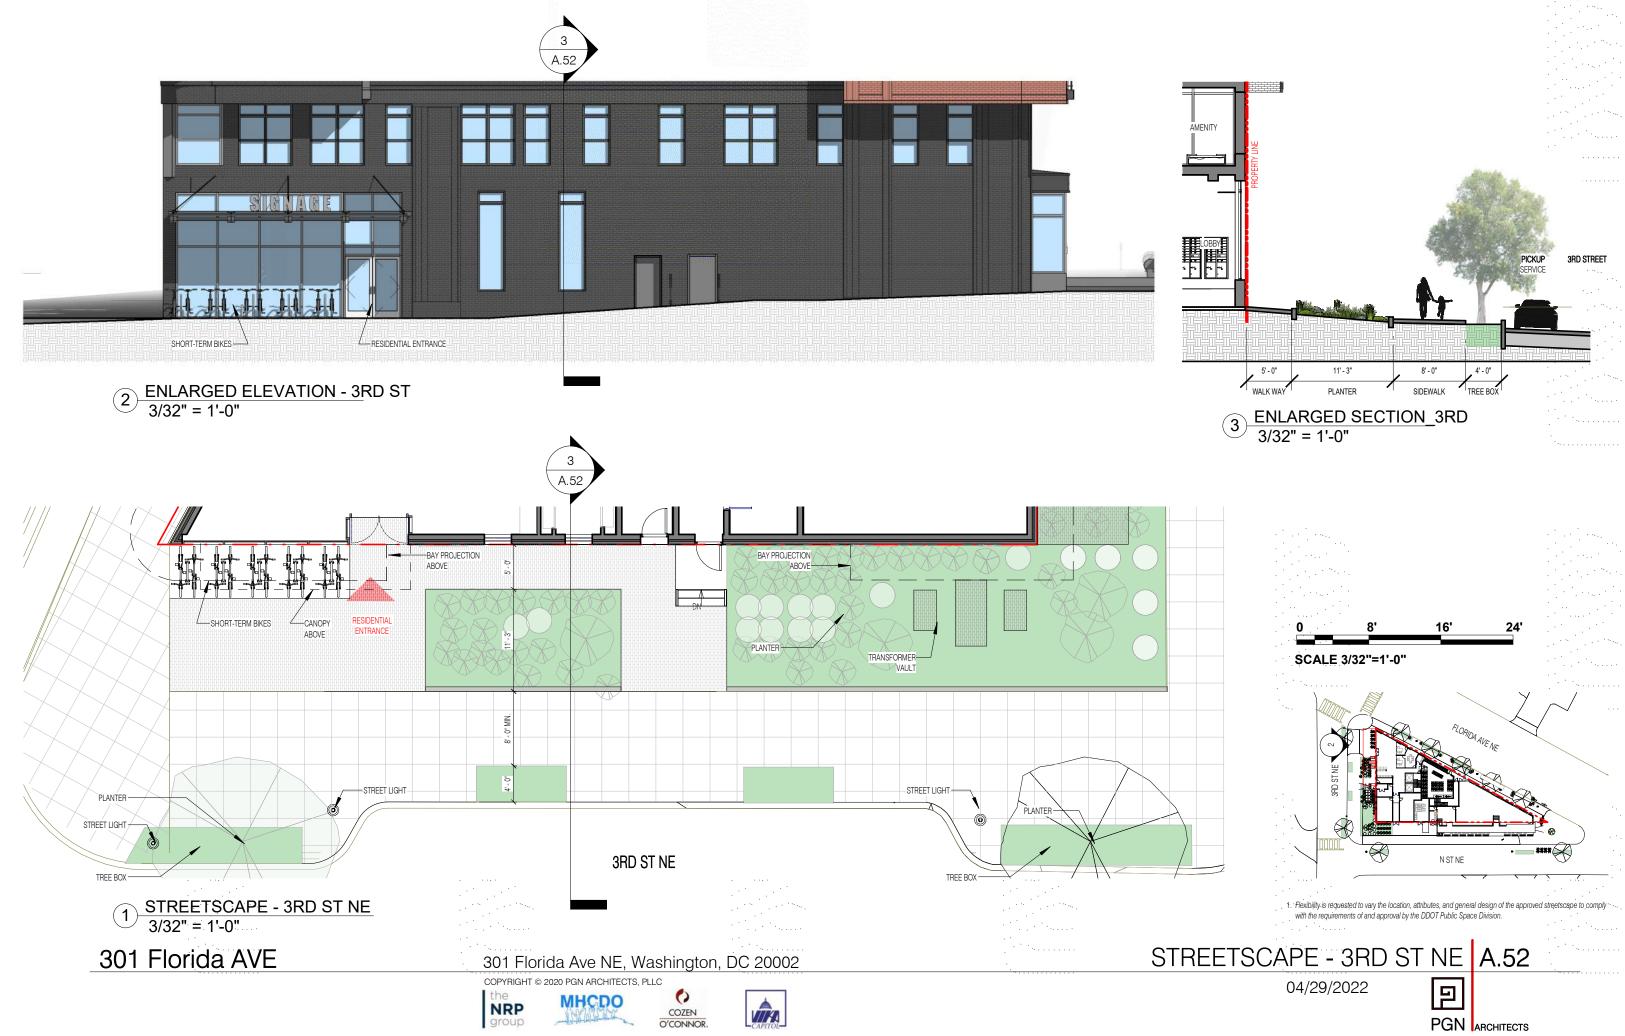

### 3. NICHIHA\_DESIGN SERIES\_FOG

\* MINMUM CLEAR SPACE FROM OUTER EDGE OF THE CURB TO THE OUTER FACE OF ALL PROJECTIONS AND STEPS SHALL BE **15** FOR <u>STREETS</u> MORE TAKIN OF FEET WIDE. THE TERM " <u>STREET</u> SHALL INCLUDE THE PUBLIC THOROUGHFARE AND ANY ADJOINING BUILDING RESTRICTION AREAS. (12A DCMR 3202.7.1)