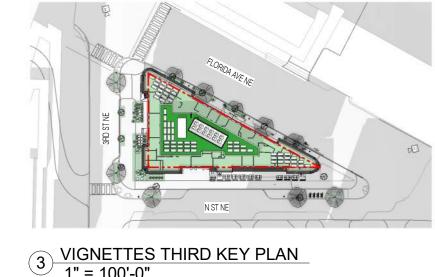

HE OUTER FACE OF ALL PROJECTIONS AND STEPS SHALL BE **15** FOR <u>STREETS</u> MORE TAKIN OF FEET WIDE. THE TERM " <u>STREET</u> SHALL INCLUDE THE PUBLIC THOROUGHFARE AND ANY ADJOINING BUILDING RESTRICTION AREAS. (12A DCMR 3202.7.1)







### 301 Florida AVE

301 Florida Ave NE, Washington, DC 20002

COPYRIGHT © 2020 PGN ARCHITECTS, PLLC















































PGN ARCHITECTS



301 Florida AVE

301 Florida Ave NE, Washington, DC 20002



COPYRIGHT © 2020 PGN ARCHITECTS, PLLC





2 Persp From Florida Ave Looking East

## 301 Florida AVE

301 Florida Ave NE, Washington, DC 20002



COPYRIGHT © 2020 PGN ARCHITECTS, PLLC the NRP group









301 Florida Ave NE, Washington, DC 20002

COPYRIGHT © 2020 PGN ARCHITECTS, PLLC COZEN O'CONNOR. the NRP group MHCDO

















2 Persp From Florida Ave Looking North-East

### 301 Florida AVE

301 Florida Ave NE, Washington, DC 20002

COPYRIGHT © 2020 PGN ARCHITECTS, PLLC







# VIGNETTES THIRD KEY PLAN 1" = 100'-0"