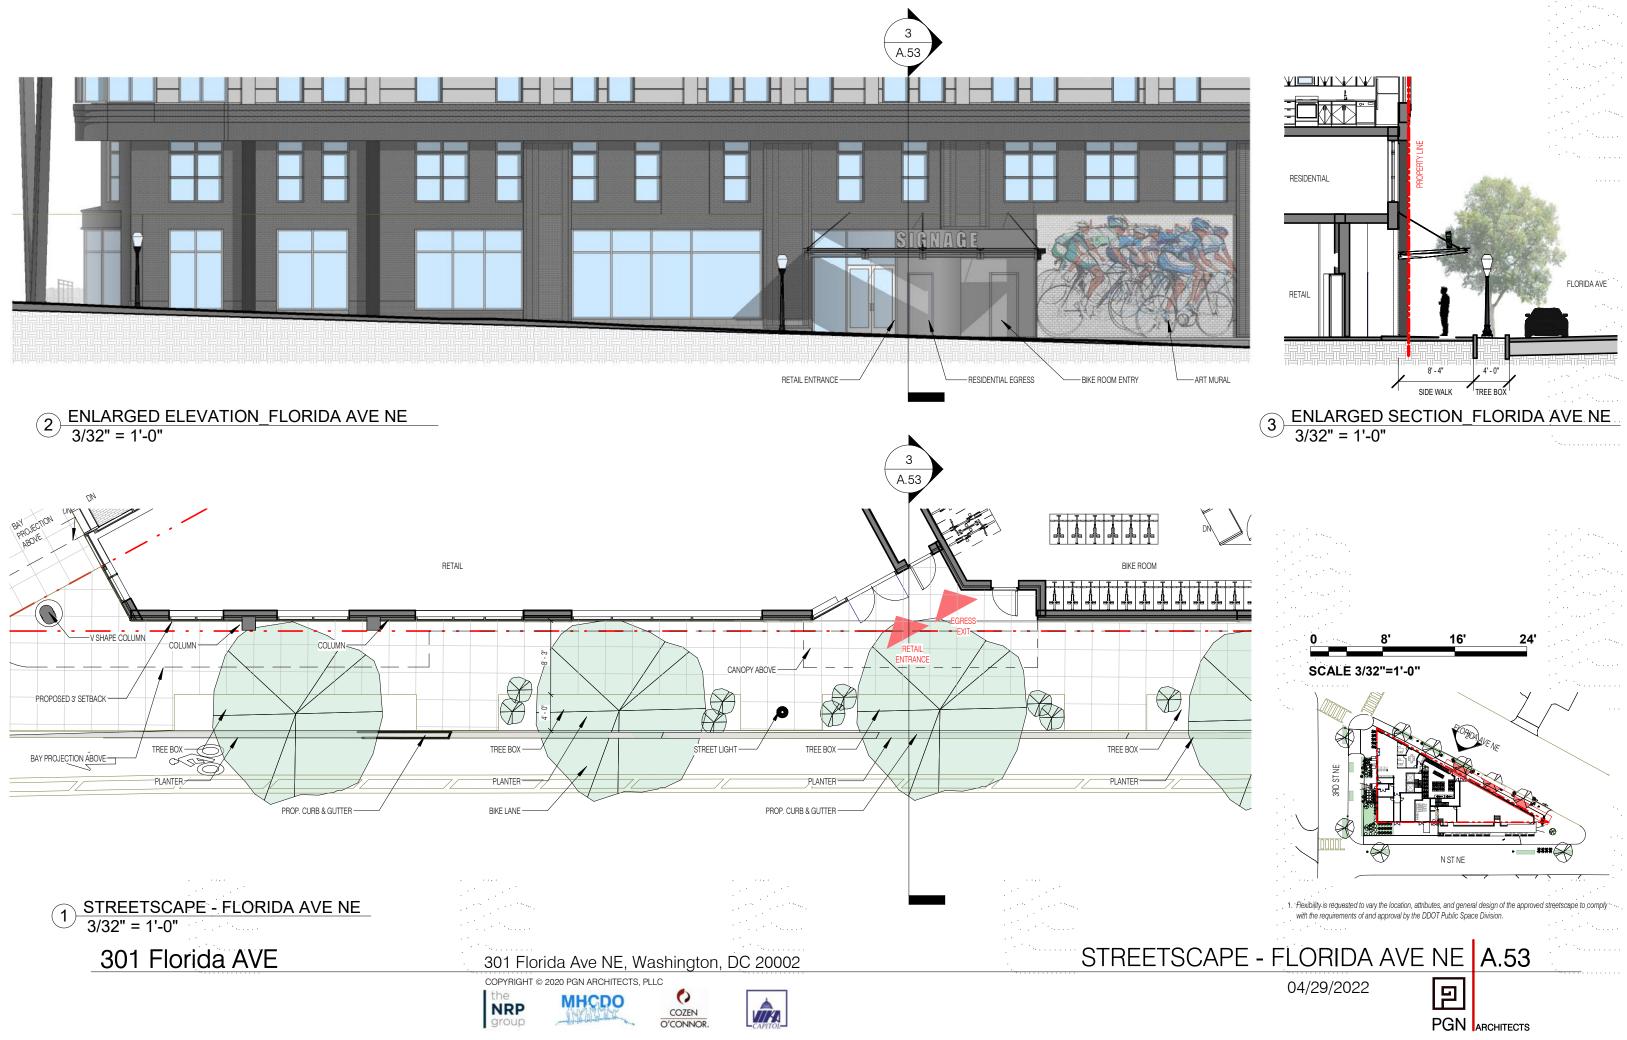

### 3. NICHIHA\_DESIGN SERIES\_FOG

\* MINMUM CLEAR SPACE FROM OUTER EDGE OF THE CURB TO THE OUTER FACE OF ALL PROJECTIONS AND STEPS SHALL BE **15** FOR <u>STREETS</u> MORE TAKIN OF FEET WIDE. THE TERM " <u>STREET</u> SHALL INCLUDE THE PUBLIC THOROUGHFARE AND ANY ADJOINING BUILDING RESTRICTION AREAS. (12A DCMR 3202.7.1)